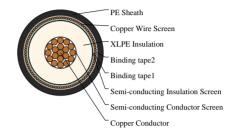

#### **CABLE CONSTRUCTION**

Conductor: Class 2 stranded plain copper conductor to BS EN 60228:2005(previously BS6360)

Conductor Screen: Semi-conducting material

Insulation: XLPE

Insulation Screen: Semi-conducting material

Metallic Screen: Copper wire screen

Filler: PETP (Polyethylene Terephthalate) fibres

Separator: Binding tape

Sheath: PE