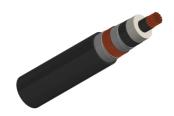

#### **CABLE CONSTRUCTION**

Conductor: Class 2 stranded plain copper conductor to BS EN 60228:2005(previously BS6360)

Conductor Screen: Semi-conducting material

Insulation: XLPE

Insulation Screen: Semi-conducting material

Metallic Screen: Copper wire screen

Filler: PETP (Polyethylene Terephthalate) fibres

Separator: Binding tape

Sheath: PE